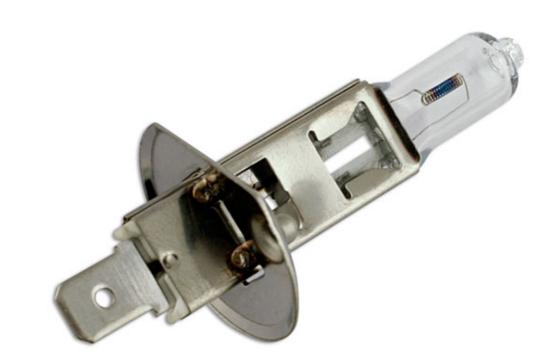

## Ampoule Lucas Halogène H1 12v 100w OE481 - 1 pc

The Lucas automotive bulb range consists of over 600 references covering cars, light and heavy duty commercial vehicles and motorcycles. With over 99 % vehicle parc coverage and an unrivaled reputation for quality, the Lucas automotive bulb offering is the obvious choice for both aftermarket and original equipment dealers throughout the world. Lucas automotive bulbs are instantly recognisable as a brand you can trust, with a heritage dating back to the earliest vehicles on the UK roads. The range has been continually developed over the years to remain at the forefront of technology whilst maintaining a broad coverage across classic cars.

## **Additional Information**

- Ampoule Lucas Halogène Culot H1
- Code ANSI 481
- 12v / 100 watt
- Culot Style P14.5s
- 1 pc